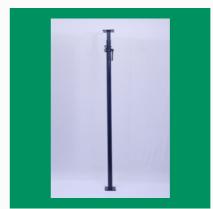

#### SCAFFOLDING TELESCOPIC

Scaffolding Prop System

**Telescopic Steel Prop** 

Telescopic Slide Bar