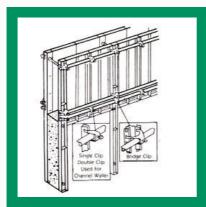

#### SHUTTERING SYSTEM

Flexible Panel

Adjuster Panel

Wall Form

#### Wall Formwork System