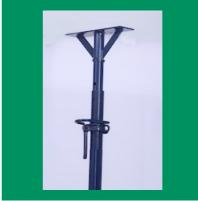

#### **CENTERING SYSTEM**

Centering System

Adjustable Telescopic Props

Telescopic Span

#### SCAFFOLDING TELESCOPIC

Scaffolding Prop System

**Telescopic Steel Prop** 

Telescopic Slide Bar

### **OTHER PRODUCTS:**

Scaffolding Walk Boards

Scaffold Jack

Scaffolding Universal Jack

Telescopic Prop