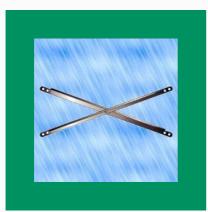

#### **TUBE SCAFFOLDING & FITTINGS**

Kwikstage Scaffolding

Tube Scaffolding & Fittings

Cross Bracing

#### **OTHER PRODUCTS:**

Steel Scaffolding Parts

Steel Scaffolding Pipe

H Frame

**Cross Bracing** 