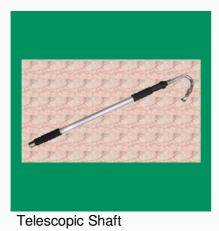

#### SCAFFOLDING TELESCOPIC

Scaffolding Prop System

**Telescopic Steel Prop** 

Telescopic Slide Bar