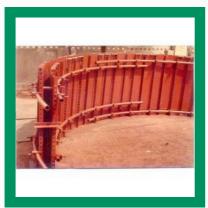

#### SHUTTERING SYSTEM

Flexible Panel

Adjuster Panel

Wall Form

#### Wall Formwork System