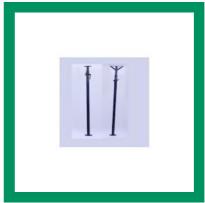

#### SCAFFOLDING TELESCOPIC

Scaffolding Prop System

**Telescopic Steel Prop** 

Telescopic Slide Bar